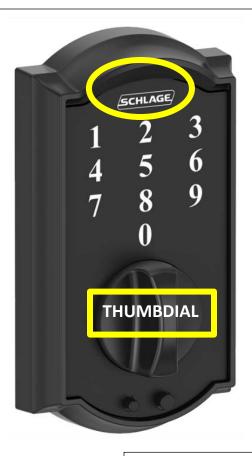

## **TO UNLOCK**

- 1. Enter 4-digit code that you provided to the City Secretary
- 2. Turn the thumbdial to the right

NOTE: If you cannot see the numbers due to lighting, press "Schlage" first and it will light the keypad

## ΤΟ LOCK

- 1. Press Schlage
- 2. Immediately turn the thumbdial to the left

\*\*The front door knob is NOT keyed. It is simply there to assist you with opening/closing the door.\*\*

\*\*The key to the back door is hanging just below the light switch in the kitchen, to the right of the door. The door knob will unlock as soon as the knob is turned from the <u>inside</u> and will remain unlocked until you press the button. The deadbolt requires the key to unlock from the inside.\*\*